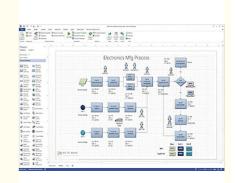

#### **Microsoft Corporation**

Create professional diagrams easily with ready-made templates and shapes

Build and validate diagrams that support industry standards, including BPMN 2.0 and UML 2.5

Use your finger or pen to draw and take notes naturally on touch-enabled devices

Create database visualizations using built-in database model diagrams

Collaborate with others by adding and replying to comments within Visio

Link diagrams to live data from internal and external sources

#### Supports industry standards

Visio's huge shape library supports Unified Modeling Language (UML) 2.5, Business Process Model and Notation (BPMN) 2.0, and Specification and Description Language (SDL).